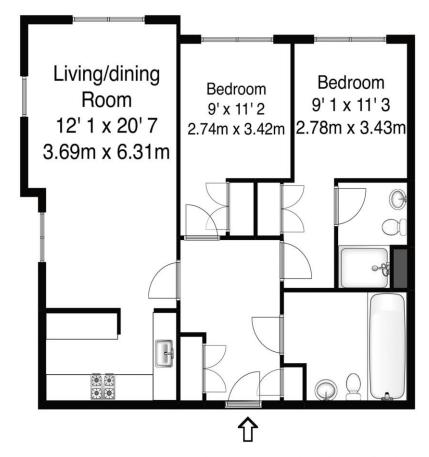

## Approximate gross internal floor area 764 Sq Ft 71 Sq M

Whilst every attempt has been made to ensure the accuracy of the floor plan contained here, measurements are approximate and no responsibility is taken for any error, omission, or mis-statement. The plan is for illustrative purposes only and should be used as such by any prospective purchaser.